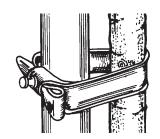

## TWIST-BRACE TREE SUPPORTS BOLT STYLE

1/2" round metal rod with a 4 1/2" loop encased in UV resistant vinyl tubing

TB36 36" long, for staking 24"-36" box trees