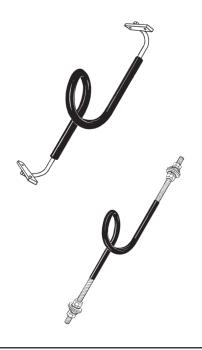

## TWIST-BRACE TREE SUPPORTS NAIL BRACKET STYLE 5/16" round metal rod with a 4 1/2" loop encased in UV resistant vinyl tubing

TB24 24" long, for staking 5-15 gallon to 24" box trees

## TWIST-BRACE TREE SUPPORTS BOLT STYLE

1/2" round metal rod with a 4 1/2" loop encased in UV resistant vinyl tubing

TB36 36" long, for staking 24"-36" box trees