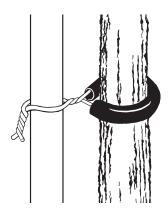

## HOSE & WIRE TREE SUPPORTS 12 Gauge galvanized wire encased in 10 1/2" long UV resistant vinyl tubing

HW36 36" long, for staking 24" box trees Sold in Bundles of 100